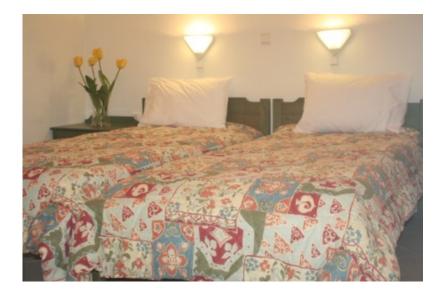

## Armonia Apartments & Studios - Apartment 6 (sleeps 2 to 4)

This lovely apartment is found on the ground floor. It has a twin bedded bedroom, two further twin beds and a covertible bed.

As with all the apartments there is a stove, fridge, kettle, toaster, sufficient cutlery, pans, glasses, egg cups etc, a separate bathroom with shower and toilet and plenty of wardrobe space.